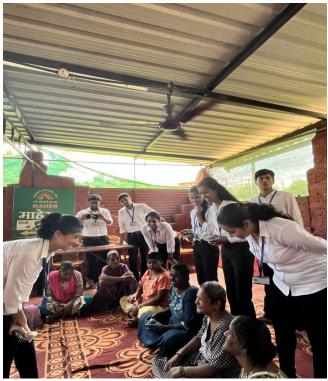

ASENT Committee members arranged fun games like Musical Chair, Antakshari, and Singing with the members of Maher. The senior citizens in the orphanage enjoyed these activities and sweets distributed by the committee members. Prof. Madhura K. Zagade, Pardule and ASENT committee members handed over the groceries, educational materials and clothes to Maher Orphanage. Orphanage administration conveyed their sincere thanks to FAMT.

ASCENT Coordinators interacting with all senior citizens at Maher Orphanage

Different Activities conducted and SweetDistribution

Page 5 of 6

Faculty, Staff members and ASENT Coordinators at Maher orphanage, Niwali Ratnagiri for executing the Donation Drive Event