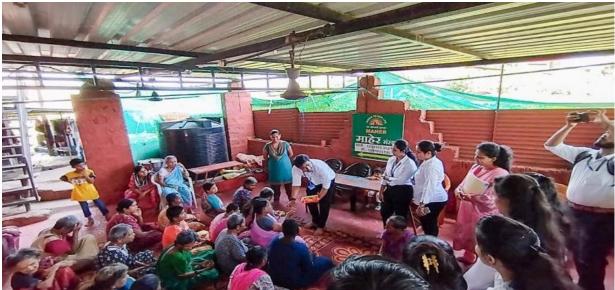

ASENT Committee members arranged fun games like Musical Chair, Antakshari, and Singing with the members of Maher. The senior citizens in the orphanage enjoyed these activities and sweets distributed by the committee members. Prof. Madhura K. Zagade, Pardule and ASENT committee members handed over the groceries, educational materials and clothes to Maher Orphanage. Orphanage administration conveyed their sincere thanks to FAMT.

ASCENT Coordinators interacting with all senior citizens at Maher Orphanage

Different Activities conducted and SweetDistribution

Page 5 of 6

Faculty, Staff members and ASENT Coordinators at Maher orphanage, Niwali Ratnagiri for executing the Donation Drive Event