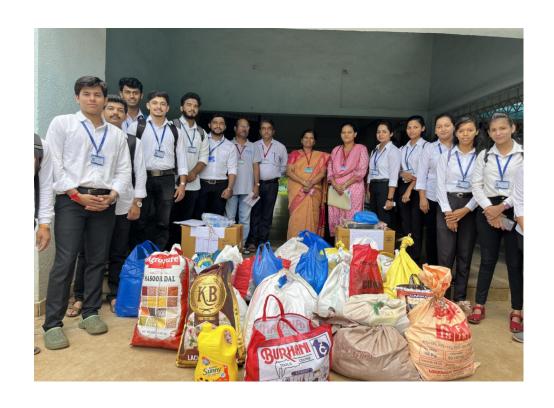

ASENT Committee members arranged fun games like Musical Chair, Antakshari, and Singing with the members of Maher. The senior citizens in the orphanage enjoyed these activities and sweets distributed by the committee members. Prof. Madhura K. Zagade, Pardule and ASENT committee members handed over the groceries, educational materials and clothes to Maher Orphanage. Orphanage administration conveyed their sincere thanks to FAMT.

Prof. Madhura K. Zagade (Faculty member EXTC and charge ASENT) coordinated the program successfully under the guidance of Dr. Sharada V Chougule, Head of EXTC Department.

Dr. K. K. Prasad, Principal, Dr. Sharada V. Chougule, HOD EXTC, Prof. Madhura K. Zagade, Faculty Incharge- ASENT, Staff Members and ASENT Coordinators