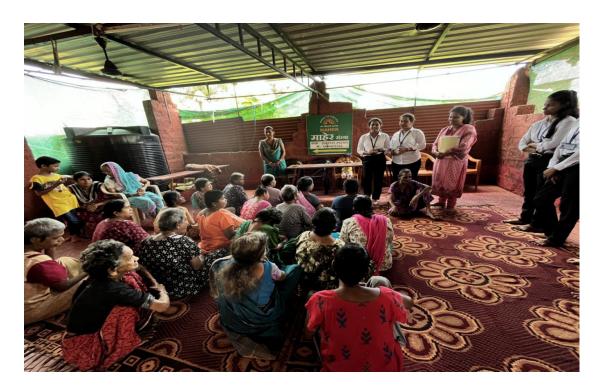

ASENT Committee members arranged fun games like Musical Chair, Antakshari, and Singing with the members of Maher. The senior citizens in the orphanage enjoyed these activities and sweets distributed by the committee members. Prof. Madhura K. Zagade, Pardule and ASENT committee members handed over the groceries, educational materials and clothes to Maher Orphanage. Orphanage administration conveyed their sincere thanks to FAMT.

ASCENT Coordinators interacting with all senior citizens at Maher Orphanage

Different Activities conducted and SweetDistribution

Page 5 of 6

Faculty, Staff members and ASENT Coordinators at Maher orphanage, Niwali Ratnagiri for executing the Donation Drive Event