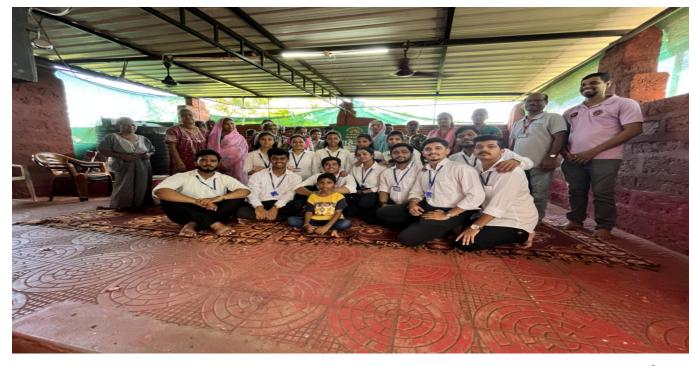

Prof. Madhura K. Zagade (Faculty member EXTC and charge ASENT) coordinated the program successfully under the guidance of Dr. Sharada V Chougule, Head of EXTC Department.

Dr. K. K. Prasad, Principal, Dr. Sharada V. Chougule, HOD EXTC, Prof. Madhura K. Zagade, Faculty Incharge- ASENT, Staff Members and ASENT Coordinators

ASCENT Coordinators interacting with all senior citizens at Maher Orphanage

Different Activities conducted and SweetDistribution

Page 5 of 6

Faculty, Staff members and ASENT Coordinators at Maher orphanage, Niwali Ratnagiri for executing the Donation Drive Event