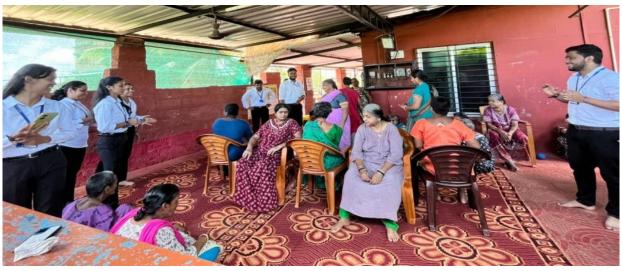

ASENT Committee members arranged fun games like Musical Chair, Antakshari, and Singing with the members of Maher. The senior citizens in the orphanage enjoyed these activities and sweets distributed by the committee members. Prof. Madhura K. Zagade, Pardule and ASENT committee members handed over the groceries, educational materials and clothes to Maher Orphanage. Orphanage administration conveyed their sincere thanks to FAMT.

ASCENT Coordinators interacting with all senior citizens at Maher Orphanage

Different Activities conducted and SweetDistribution

Page 5 of 6

Faculty, Staff members and ASENT Coordinators at Maher orphanage, Niwali Ratnagiri for executing the Donation Drive Event