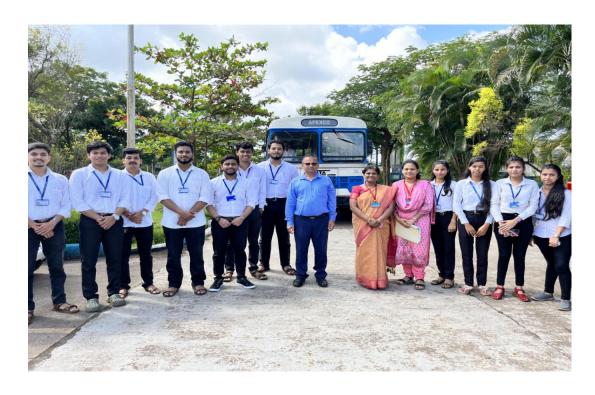

Prof. Madhura K. Zagade (Faculty member EXTC and charge ASENT) coordinated the program successfully under the guidance of Dr. Sharada V Chougule, Head of EXTC Department.

Dr. K. K. Prasad, Principal, Dr. Sharada V. Chougule, HOD EXTC, Prof. Madhura K. Zagade, Faculty Incharge- ASENT, Staff Members and ASENT Coordinators

ASCENT Coordinators interacting with all senior citizens at Maher Orphanage

Different Activities conducted and SweetDistribution

Page 5 of 6

Faculty, Staff members and ASENT Coordinators at Maher orphanage, Niwali Ratnagiri for executing the Donation Drive Event