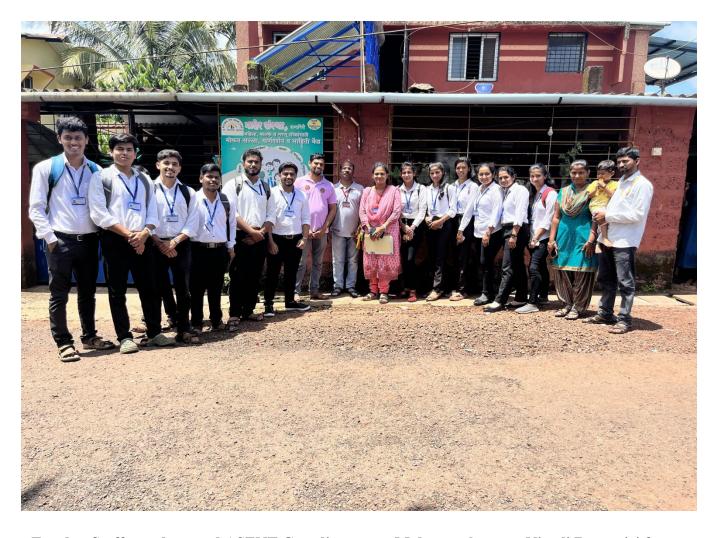

## **Donation Drive**

The Department of Electronics & Telecommunication Engineering (EXTC) and the Association of Students of Electronics and Telecommunication (ASENT) organized a "Donation Drive" on 14<sup>th</sup> September 2023 at MAHER Orphanage, Niwali, Ratnagiri.

The donation Drive was conducted at the institute with the objective of extending support to the orphanage. Interested students, faculty, and staff donated the groceries, educational materials and clothes Maher orphanage. For the collection, a collector box was placed at the entrance of each department where all the students, faculty and staff can anonymously donate. A day before, all the collected items were separated and calculated by the ASENT committee members.

ASENT Committee members arranged fun games like Musical Chair, Antakshari, and Singing with the members of Maher. The senior citizens in the orphanage enjoyed these activities and sweets distributed by the committee members. Prof. Madhura K. Zagade, Pardule and ASENT committee members handed over the groceries, educational materials and clothes to Maher Orphanage. Orphanage administration conveyed their sincere thanks to FAMT.

Prof. Madhura K. Zagade (Faculty member EXTC and charge ASENT) coordinated the program successfully under the guidance of Dr. Sharada V Chougule, Head of EXTC Department.

Dr. K. K. Prasad, Principal, Dr. Sharada V. Chougule, HOD EXTC, Prof. Madhura K. Zagade, Faculty Incharge- ASENT, Staff Members and ASENT Coordinators

ASCENT Coordinators interacting with all senior citizens at Maher Orphanage

Different Activities conducted and SweetDistribution

Page 5 of 6

Faculty, Staff members and ASENT Coordinators at Maher orphanage, Niwali Ratnagiri for executing the Donation Drive Event