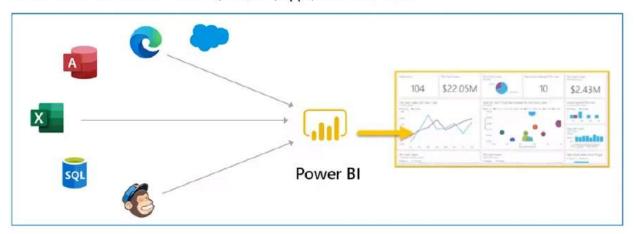

## Explore data visualization

Power BI: A collection of software, services, apps, and connectors

Discussion on Data Visualization.