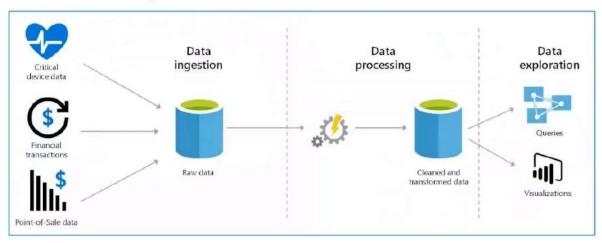

usiastically attended the programme and were satisfied by the valuable knowledge delivered by the Microsoft Professionals.

#### **Photographs**

## Common tools - Data engineering

#### **Azure Synapse Studio**

Azure Portal integrated to manage Azure Synapse

Data Ingestion (Azure Data Factory)

Management of Azure Synapse assets (SQL Pools/Spark Pool)

#### SQL Server Management Studio

Graphical interface for managing on-premises and cloud-based data services

Runs on Windows

Comprehensive Database Administration tool

#### Azure Portal/CLI

Tools for management and provisioning of Azure resources

Manual and automation of scripts using Azure Resource Manager or Command Line Interface scripting

#### **Exploration of Data Engineering concept in progress**

## What is data ingestion?



**Exploration of Data Ingestion.** 

## Explore data visualization

Power BI: A collection of software, services, apps, and connectors



Discussion on Data Visualization.