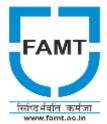

#### **ISHRAE** Activity: A Quiz on Semi-Conductor Chips

ISHRAE FAMT Students Chapter conducted a quiz on **Semi-Conductor Chips** On 7<sup>th</sup> December 2021 via Google Form to improve the knowledge about **Semi-conductor Chips**.

It has been more than 18 months, and the global semiconductor chip shortage that started last year, is still plaguing various industries. We thought this is an opportunity to spread awareness about various semiconductor devices. 37 students from various schools and colleges attended the quiz and gained valuable knowledge which will help them in future while working in the industry.

We all FAMT ISHRAE Members worked together as a team to make this quiz successful. The quiz was coordinated by FAMT ISHRAE student members under the guidance of Faculty Advisor Prof. V S Bagade and Prof. S UMayekar, Dr M. S. Kirkire, Dean Academics and HoD Mechanical Engineering Department, and Dr Kaushal Prasad, Principal.