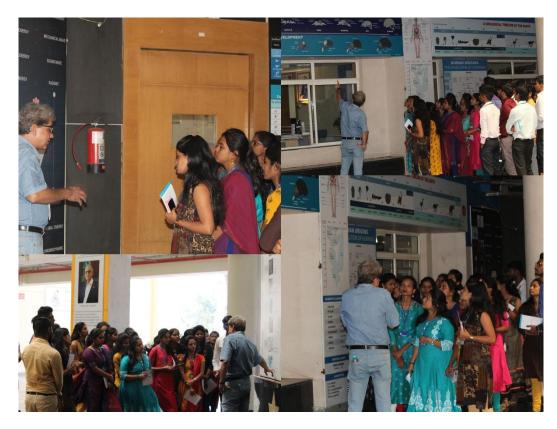

At Pralhad P. Chhabria Research Center Pune, the students got insights into the on-going sponsored research & consultancy projects with a demonstration of the products developed at PPCRC. This demonstration was followed by a visit to the Science exhibition of PPCRC.

Mr. Adesh Patwardhan explaining some of the slides at science exhibition

Students and faculty members along with Mr. Adesh Patwardhan at PPCRC, Pune.