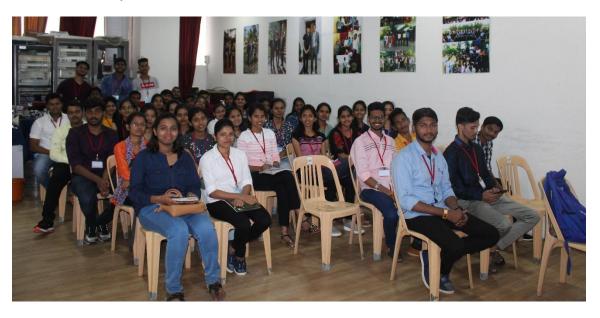

## Field Visits to the Institute of Satellite Telecomm. Pvt. Ltd., Pune and Pralhad P. Chhabria Research Center Pune

The Department of Electronics & Telecommunication Engineering organized the Field Visits to the Institute of Satellite Telecomm. Pvt. Ltd., Pune and Pralhad P. Chhabria Research Center Pune, on 5<sup>th</sup> and 6<sup>th</sup> March 2020 respectively for the final year students.

A total of 42 students of the BE Electronics and Telecommunication Engineering Department with the 02 faculty members made the field visits. It was arranged with the permission of Dr. Kaushal Prasad, Principal FAMT with the initiative and valuable guidance of Dr. Sharada Chougule, Head of Electronics and Telecommunication Engineering Department. The visit was planned and coordinated by Prof. Saurabh Athalye, Prof. Mansi Kolwankar, and Prof. Harshal Gosavi.