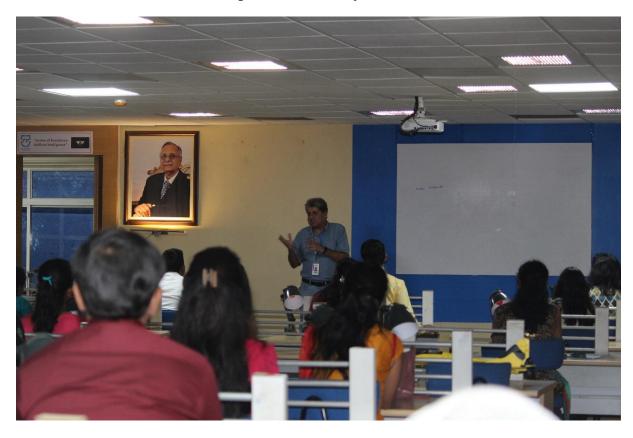

At Pralhad P. Chhabria Research Center Pune, the students got insights into the on-going sponsored research & consultancy projects with a demonstration of the products developed at PPCRC. This demonstration was followed by a visit to the Science exhibition of PPCRC.

Mr. Adesh Patwardhan explaining some of the slides at science exhibition

Students and faculty members along with Mr. Adesh Patwardhan at PPCRC, Pune.